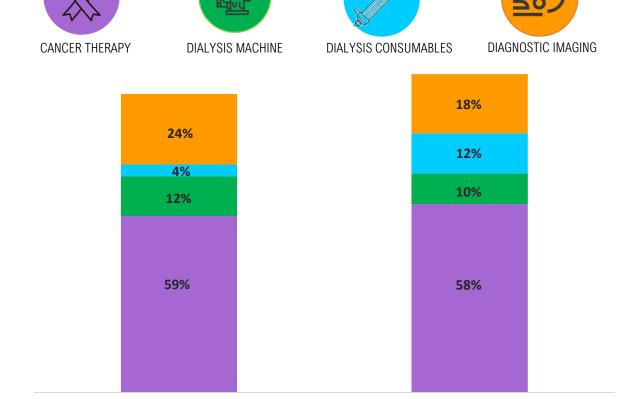

## **Medilines Earnings grew by 65% YoY**

₱ 170M<sub>↑65% YoY</sub>

Net Income

**Net Sales** 

**Revenue Contribution** 

2020

2021