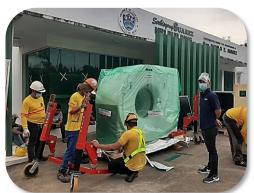

# **Frontline Covid Response**

#### **Urgent distribution of critical medical equipment:**

- PORTABLE X-RAYS
  Aiding frontliners for proper treatment
- GT SCANS
  For early detection

168 DIALYSIS MACHINES
For treatment of complications