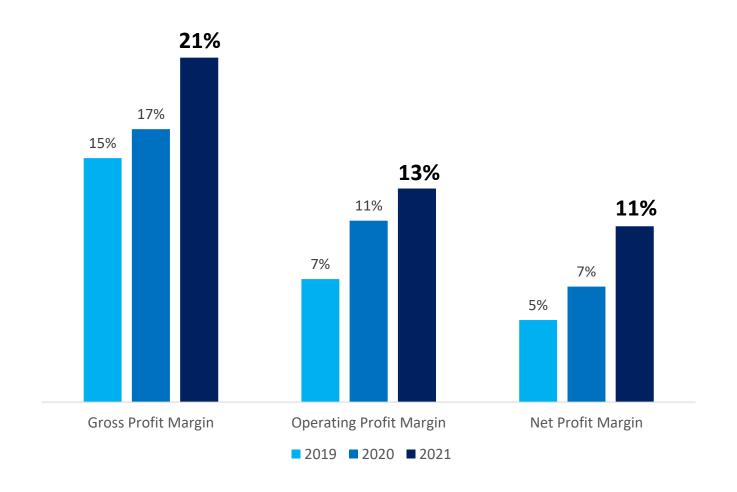

#### **Income Statement**

#### **Improved Margins** due to:

- Strong fiscal policies
- Sound cost management
- Expansion in the sale of highmargin fast moving products