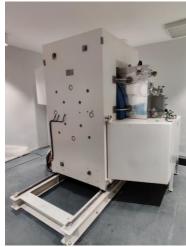

# COMPLETED

CANCER
THERAPY
PROJECTS

## **Cancer Therapy Projects**

#### Completed\*:

| Project Name                                | Location                   |
|---------------------------------------------|----------------------------|
| Region 1 Medical Center                     | Dagupan, Pangasinan        |
| Sacred Heart Medical Center                 | Angeles City, Pampanga     |
| Jose Reyes Memorial Medical Center (1/2)    | Manila, Metro Manila       |
| Jose Reyes Memorial Medical Center (2/2)    | Manila, Metro Manila       |
| Rizal Medical Center                        | Pasig, Metro Manila        |
| Vicente Sotto Memorial Medical Center (1/2) | Cebu City, Cebu            |
| Vicente Sotto Memorial Medical Center (2/2) | Cebu City, Cebu            |
| Cotabato Regional and Medical Center        | Cotabato City, Maguindanao |
| Southern Philippines Medical Center         | Davao City, Davao          |

<sup>₱ 1,938.08</sup>M

Total Contract Amount

91.95% Recognized as Revenue

Sacred Heart Medical Center

Vicente Sotto Memorial Medical Center

Southern Philippines Medical Center

<sup>\*</sup> Completed projects are projects where the equipment were already completely delivered.