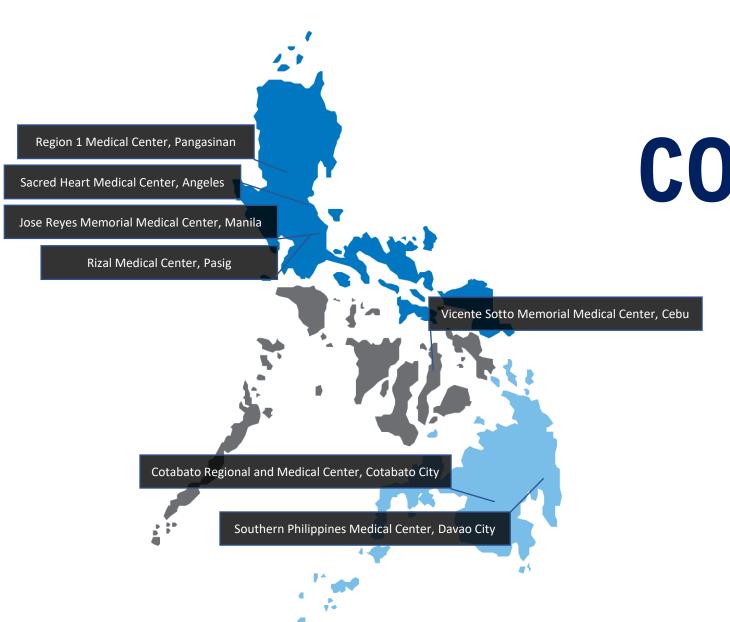

# COMPLETED

CANCER
THERAPY
PROJECTS

## **Cancer Therapy Projects**

#### Completed\*:

| Project Name                                | Location                   |
|---------------------------------------------|----------------------------|
| Region 1 Medical Center                     | Dagupan, Pangasinan        |
| Sacred Heart Medical Center                 | Angeles City, Pampanga     |
| Jose Reyes Memorial Medical Center (1/2)    | Manila, Metro Manila       |
| Jose Reyes Memorial Medical Center (2/2)    | Manila, Metro Manila       |
| Rizal Medical Center                        | Pasig, Metro Manila        |
| Vicente Sotto Memorial Medical Center (1/2) | Cebu City, Cebu            |
| Vicente Sotto Memorial Medical Center (2/2) | Cebu City, Cebu            |
| Cotabato Regional and Medical Center        | Cotabato City, Maguindanao |
| Southern Philippines Medical Center         | Davao City, Davao          |

<sup>₱ 1,938.08</sup>M

Total Contract Amount

91.95% Recognized as Revenue

Sacred Heart Medical Center

Vicente Sotto Memorial Medical Center

Southern Philippines Medical Center

<sup>\*</sup> Completed projects are projects where the equipment were already completely delivered.