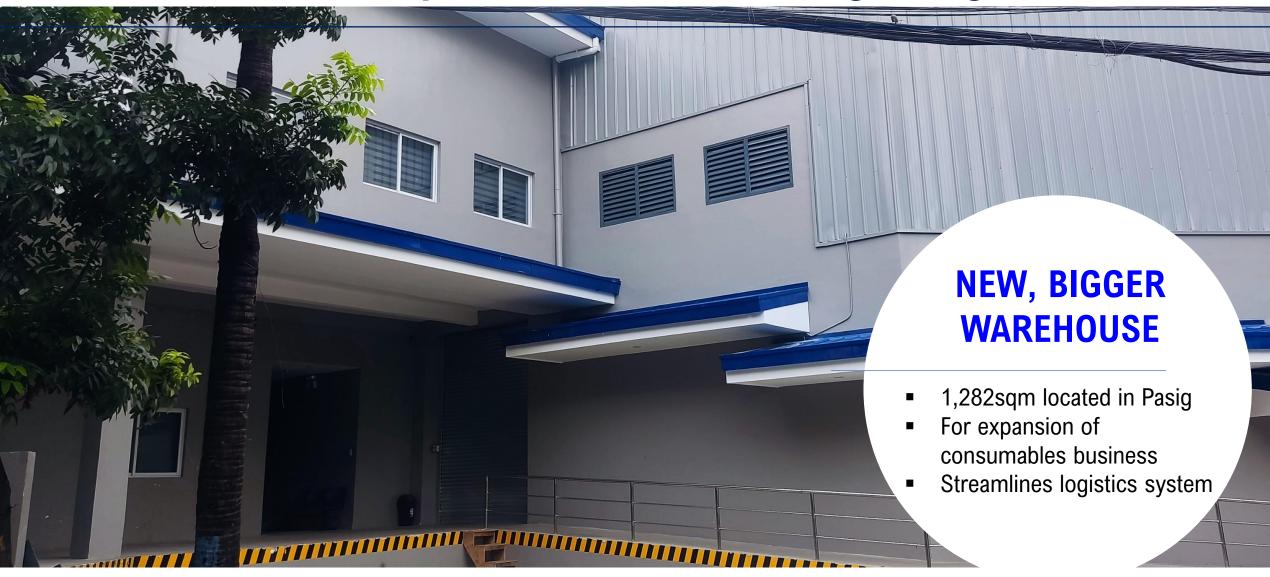

Virgilio B. Villar CHAIRMAN







**President's Report** 

Patricia V. Yambing

**Director, President and CEO** 



#### FY21 at a Glance



NS growth of 8% to P1.6B NI growth of 65% to P170M



Cancer Therapy still strong with 58% contribution and 7% growth



Dialysis Consumables drives growth with more than double increase



# **Frontline Covid Response**

#### **Urgent distribution of critical medical equipment:**

- PORTABLE X-RAYS
  Aiding frontliners for proper treatment
- GT SCANS
  For early detection

168 DIALYSIS MACHINES
For treatment of complications

















## **Medilines Earnings grew by 65% YoY**



₱ 170M<sub>↑65% YoY</sub>

Net Income

**Net Sales** 



**Revenue Contribution** 

2020



2021



## **Continued Expansion and Streamlining of Logistics**





#### For the Year 2022



On-track to Php 2B target for 2022 with Php 1B active POs as of Q1

Targets to grow Dialysis
Consumable sales by at least 50%









**Daniel C. Zulueta** 

**General Manager** 





# COMPLETED

CANCER
THERAPY
PROJECTS



## **Cancer Therapy Projects**

#### Completed\*:

| Project Name                                | Location                   |
|---------------------------------------------|----------------------------|
| Region 1 Medical Center                     | Dagupan, Pangasinan        |
| Sacred Heart Medical Center                 | Angeles City, Pampanga     |
| Jose Reyes Memorial Medical Center (1/2)    | Manila, Metro Manila       |
| Jose Reyes Memorial Medical Center (2/2)    | Manila, Metro Manila       |
| Rizal Medical Center