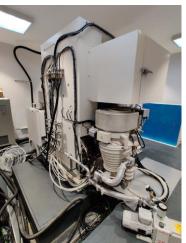

# COMPLETED

CANCER
THERAPY
PROJECTS

## **Cancer Therapy Projects**

#### Completed\*:

| Project Name                                | Location                   |
|---------------------------------------------|----------------------------|
| Region 1 Medical Center                     | Dagupan, Pangasinan        |
| Sacred Heart Medical Center                 | Angeles City, Pampanga     |
| Jose Reyes Memorial Medical Center (1/2)    | Manila, Metro Manila       |
| Jose Reyes Memorial Medical Center (2/2)    | Manila, Metro Manila       |
| Rizal Medical Center                        | Pasig, Metro Manila        |
| Vicente Sotto Memorial Medical Center (1/2) | Cebu City, Cebu            |
| Vicente Sotto Memorial Medical Center (2/2) | Cebu City, Cebu            |
| Cotabato Regional and Medical Center        | Cotabato City, Maguindanao |
| Southern Philippines Medical Center         | Davao City, Davao          |

<sup>₱ 1,938.08</sup>M

Total Contract Amount

91.95% Recognized as Revenue

Sacred Heart Medical Center

Vicente Sotto Memorial Medical Center

Southern Philippines Medical Center

<sup>\*</sup> Completed projects are projects where the equipment were already completely delivered.