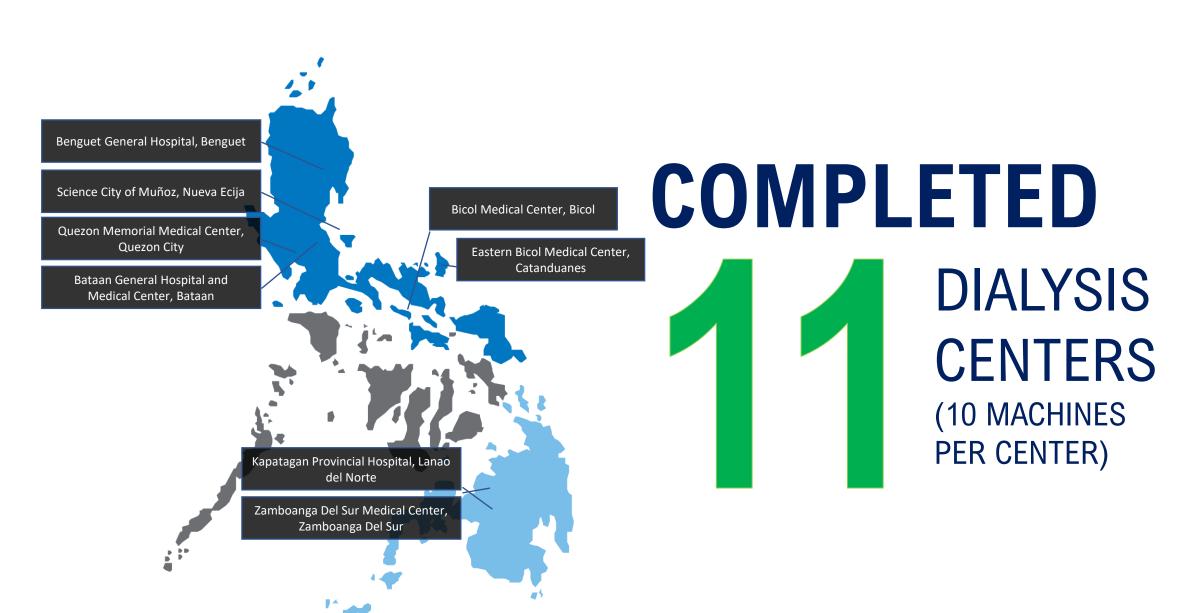

## **Dialysis Center Projects**

#### **Completed:**

| Project Name                               | Location                         |
|--------------------------------------------|----------------------------------|
| Benguet General Hospital                   | La Trinidad, Benguet             |
| Bataan General Hospital and Medical Center | Balanga, Bataan                  |
| Science City of Munoz                      | Munoz, Nueva Ecija               |
| Quezon Memorial Medical Center             | Quezon City, Metro Manila        |
| Dent Precision Import Enterprise           | Sta. Rosa, Laguna                |
| Eastern Bicol Medical Center               | Virac, Catanduanes               |
| Angel Salazar Memorial General Hospital    | San Jose de Buenavista, Antique  |
| Salvacion Oppus Yniguez Memorial Hospital  | Maasin City, Southern Leyte      |
| Provincial Government of Aklan             | Aklan                            |
| Kapatagan Provincial Hospital              | Kapatagan, Lanao del Norte       |
| Zamboanga del Sur Medical Center           | Pagadian City, Zamboanga del Sur |

Science City of Munoz

Angel Salazar Memorial Medical Center

Kapatagan Provincial Hospital

Zamboanga del Sur Medical Center