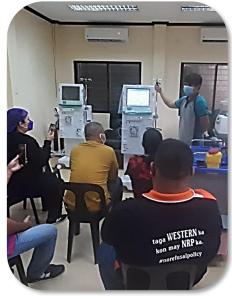

# **Frontline Covid Response**

#### **Urgent distribution of critical medical equipment:**

- PORTABLE X-RAYS
  Aiding frontliners for proper treatment
- GT SCANS
  For early detection

168 DIALYSIS MACHINES
For treatment of complications